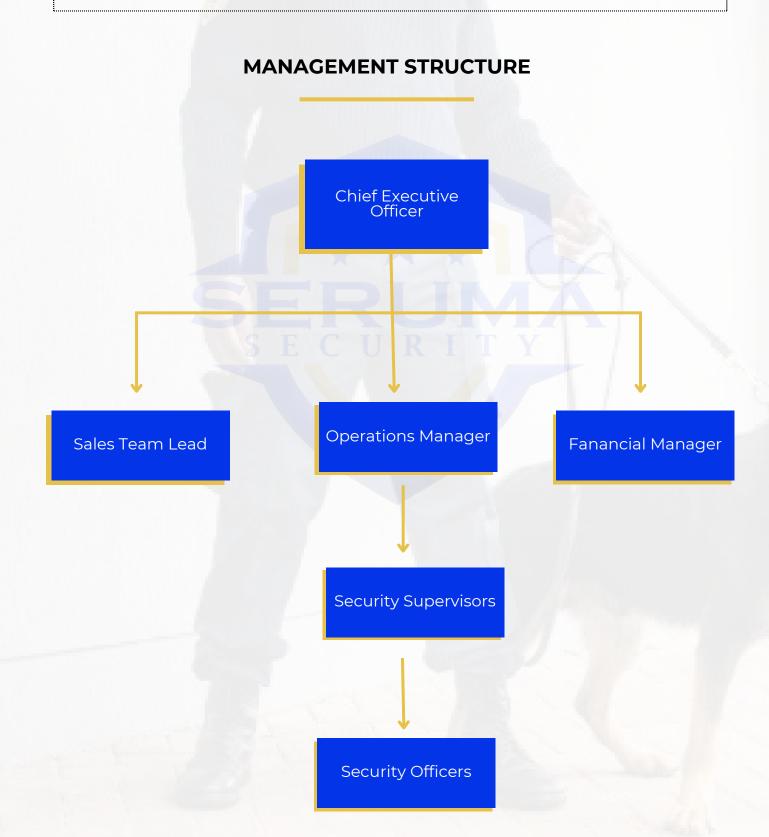

### MANAGEMENT

The management of SERUMA are full-time workers who meet first-hand information for and from employees and clients. The reporting structure among the management is quite short and this arrests any potential anomaly beforehand.